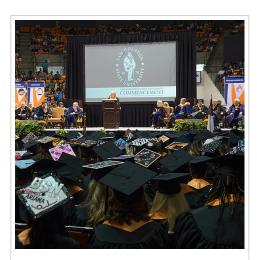

## Bernard G. Johnson Coliseum

The Coliseum is home to SHSU Volleyball as well as the SHSU Men's and Women's Basketball teams. The Coliseum hosts a variety of recreational sports activities and university calendar events including graduation, concerts, campus organization events, summer camps, and family shows. The Coliseum was completed in 1976 and originally called University Coliseum. The name was later changed to the Bernard G. Johnson Coliseum, in honor of long time Board of Regents member, Bernard G. Johnson of Houston. The building hosts approximately 80 events each year, spanning 250 days.