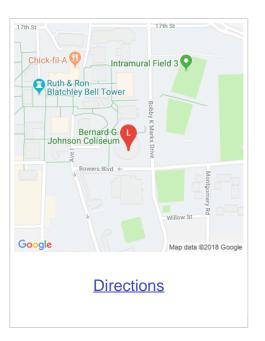

## Bernard G. Johnson Coliseum

The Coliseum is home to SHSU Volleyball as well as the SHSU Men's and Women's Basketball teams. The Coliseum hosts a variety of recreational sports activities and university calendar events including graduation, concerts, campus organization events, summer camps, and family shows. The Coliseum was completed in 1976 and originally called University Coliseum. The name was later changed to the Bernard G. Johnson Coliseum, in honor of long time Board of Regents member, Bernard G. Johnson of Houston. The building hosts approximately 80 events each year, spanning 250 days.